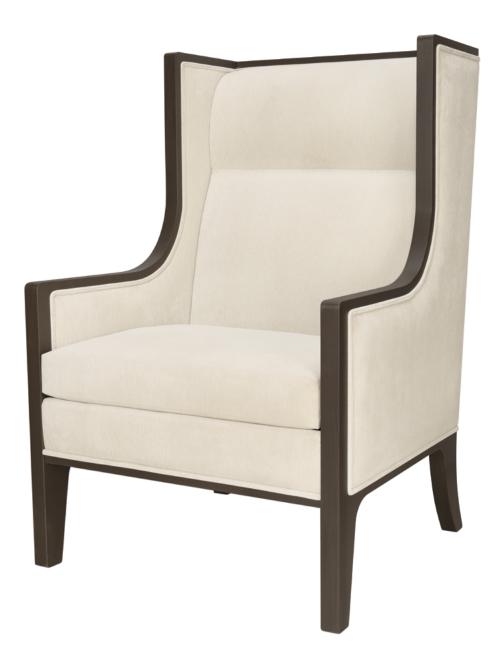

## Lounge

KWalu. Furnishing the Future™

The Ferrara Lounge chair is a luxurious seating oasis. A stately and private lounge seating option, featuring double piping detail on the inner and outer arms, on the bottom front seat rail and back. The back, arms, rail and legs are made of Kwalu material; the cushion is removable for easy cleaning.

Model: FELN111 30W 33D 46H 24.5SW 19.5SD 20SH 25AH

## Features

Durable Finish Kwalu's proprietary finish doesn't have any of the drawbacks of wood. The finish is moisture impervious, easy to clean and maintenance-free.

Removable Seat Deck Removable seat deck prevents buildup of debris and provides for easy maintenance.