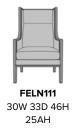

## Lounge

KWalu. Furnishing the Future™

The Ferrara Lounge chair is a luxurious seating oasis. A stately and private lounge seating option, featuring double piping detail on the inner and outer arms, on the bottom front seat rail and back. The back, arms, rail and legs are made of Kwalu material; the cushion is removable for easy cleaning.

Model: FELN111 30W 33D 46H 24.5SW 19.5SD 20SH 25AH