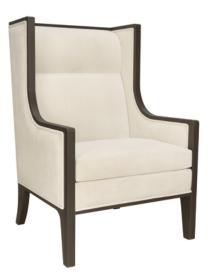

## Lounge

KWalu. Furnishing the Future™

The Ferrara Lounge chair is a luxurious seating oasis. A stately and private lounge seating option, featuring double piping detail on the inner and outer arms, on the bottom front seat rail and back. The back, arms, rail and legs are made of Kwalu material; the cushion is removable for easy cleaning.

Model: FELN111 30W 33D 46H 24.5SW 19.5SD 20SH 25AH